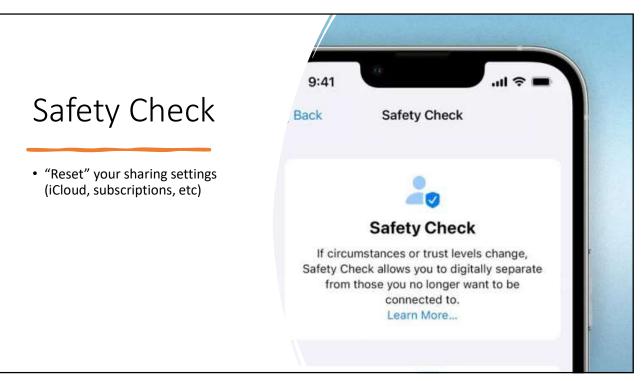

# <section-header><section-header><list-item><list-item><list-item><list-item><list-item>