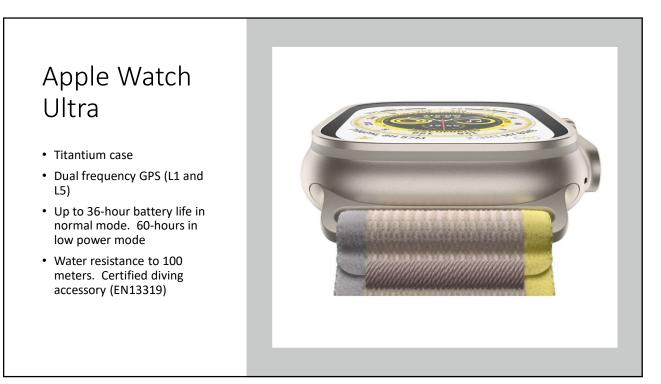

### Apple Announcements

- iPhone 14 models
- Car Crash Detection
- Satellite Emergency Service
- Apple Watch Ultra
- Apple Watch Series 8
- Apple Watch SE
- AirPods Pro

iPhone Pro/iPhone Pro Max

- A16 chip
- Introduce "dynamic island"
- Always-on display
- 48MP rear camera
- \$999 and \$1099