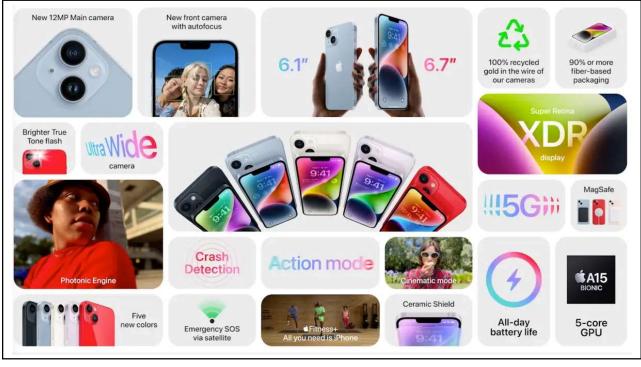

### Apple Announcements

- iPhone 14 models
- Car Crash Detection
- Satellite Emergency Service
- Apple Watch Ultra
- Apple Watch Series 8
- Apple Watch SE
- AirPods Pro

iPhone Pro/iPhone Pro Max

- A16 chip
- Introduce "dynamic island"
- Always-on display
- 48MP rear camera
- \$999 and \$1099