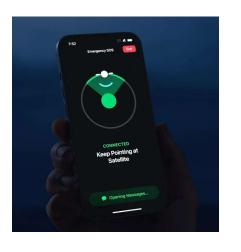

# **Emergency SOS via Satellite Connection**

- Use if no cellular communication available
- SOS and "Find My" (GPS coordinates sent)
- Low bandwidth with "compressed text messages"
- Only in US and Canada starting in November
- Free for 2 years