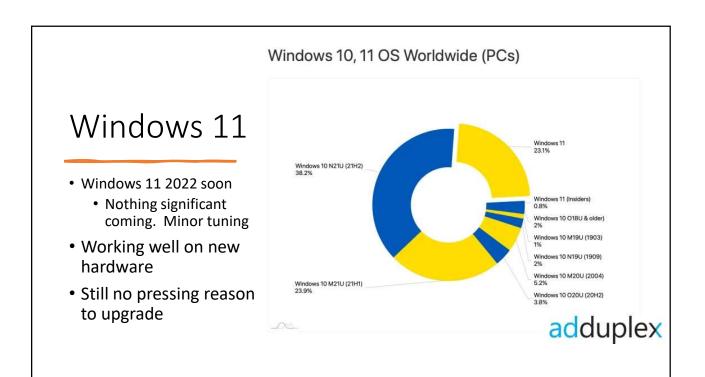

# <section-header><section-header><list-item><list-item><list-item><list-item><list-item>