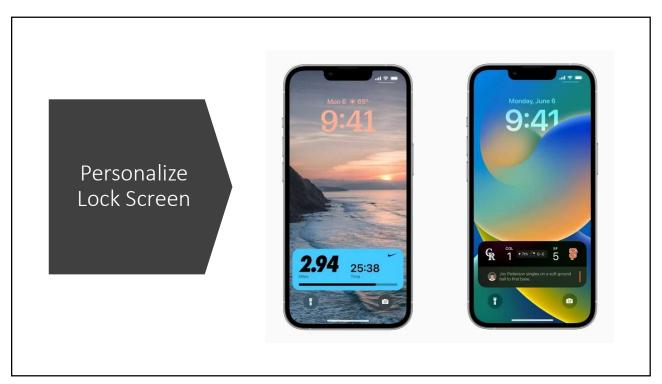

# <section-header><section-header><list-item><list-item><list-item><list-item><list-item>