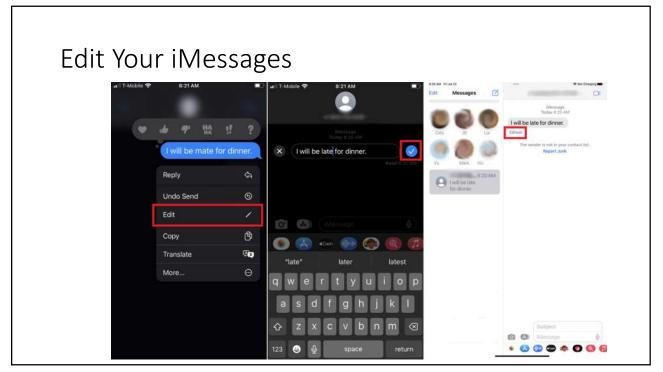

# <section-header><section-header><list-item><list-item><list-item><list-item><list-item>