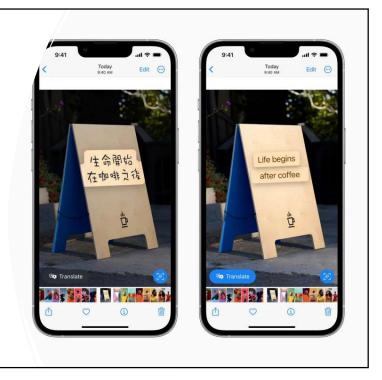

ration | AirPods<br>3rd generation | AirPods Pro<br>2nd generation | AirPods Max  |  |
| \$129                     | From \$169                | \$249                         | \$549        |  |
| Buy                       | Buy                       | Order now                     | Buy          |  |
| Learn more >              | Learn more >              |                               | Learn more > |  |
|                           |                           |                               |              |  |







# iCloud Shared Photo Library

- Create and share an iCloud library with up to 6 family members allowing collaboration and additions to the library
- Shared library appears in Memories and Features photos





Improvements to Live Text and Look Up

• Coming to video too!!











# <section-header><section-header><list-item><list-item><list-item><list-item><list-item>