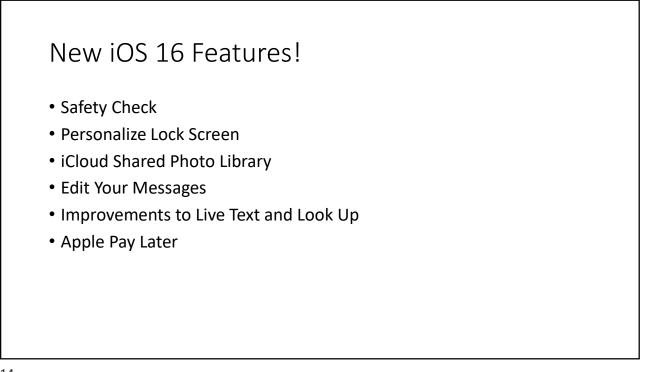

# iCloud Shared Photo Library

- Create and share an iCloud library with up to 6 family members allowing collaboration and additions to the library
- Shared library appears in Memories and Features photos

Improvements to Live Text and Look Up

• Coming to video too!!