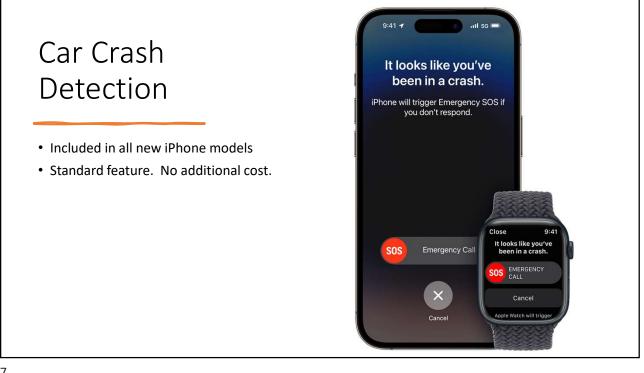

# Apple Watch Series 8/SE

- Overnight temperature and Ovulation sensing/tracking
- Car crash detector
- Better battery life