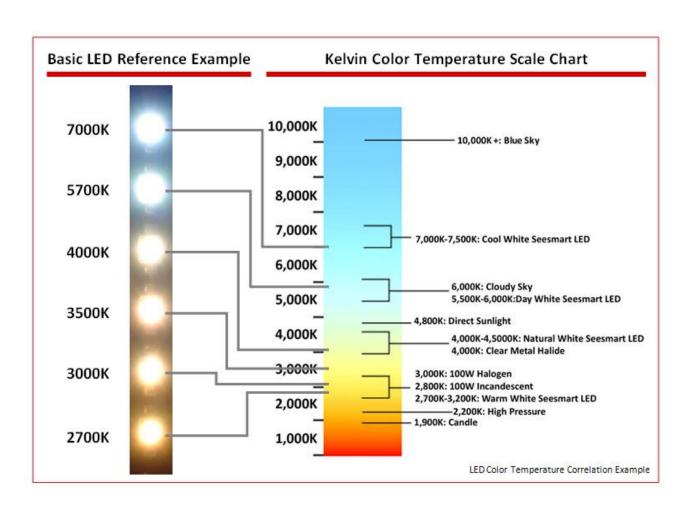

ted Devices

- Usually some "device app" like iTunes
- Directly connected phones will look like connected drive
- Look for DCIM directory (<u>Digital Camera IMages</u>)
- Copy Photos with drag-and-drop

## Demo

## Remember The Backup

- Three Copy Rule
  - On your machine
  - Somewhere else in your house
    - USB stick
    - Backup drive
  - In the Cloud
    - OneDrive
    - Amazon
    - Dropbox
    - more

## Photo Editing

- REMEMBER TO ONLY EDIT A COPY OF THE ORIGINAL
- Aspect ratio for printing size
- Color temperature
- Basic editing skills
  - Straighten image
  - Crop image
  - Set levels and adjust exposure
  - Metadata

# Aspect Ratio



Printed as a 4X6



Printed as an 8X10



Printed as a 5x7



Printed as an 11x14

## Aspect Ratio



# Color Temperature (aka White Balance)





## Incandescent Yellow



## Fluorescent Green



## Photo Editing

- Basic editing skills
  - Straighten image
  - Crop image
  - Set levels and adjust exposure

## Some Advanced Photo Editing

- Photoshop
  - layers

## Software Option

- Adobe Creative Cloud Photography Plan
  - Photoshop CC
  - Lightroom CC

Billed monthly for yearly subscription

Can be moved to different devices (two active at a time)

Includes a mobile version in addition to active desktops

Shutterfly Customer Promo - \$7.99 per month (regularly \$9.99)

## Next Time

Send me specific questions and/or examples

Ksander@purdue.edu

Next time will be specific issues and more advanced topics