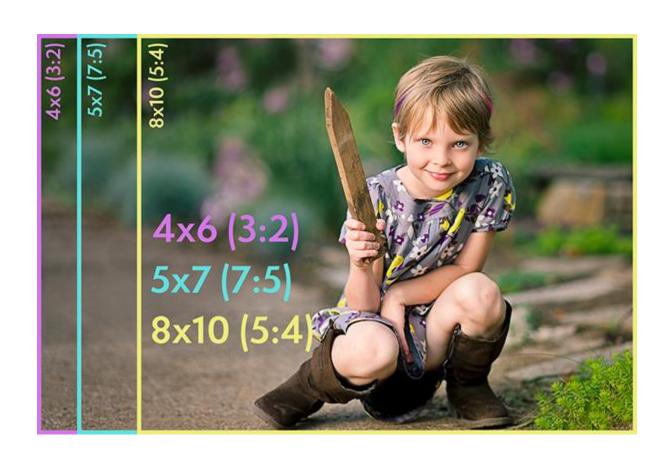

# Aspect Ratio

Printed as a 4X6

Printed as an 8X10

Printed as a 5x7

Printed as an 11x14

## Aspect Ratio