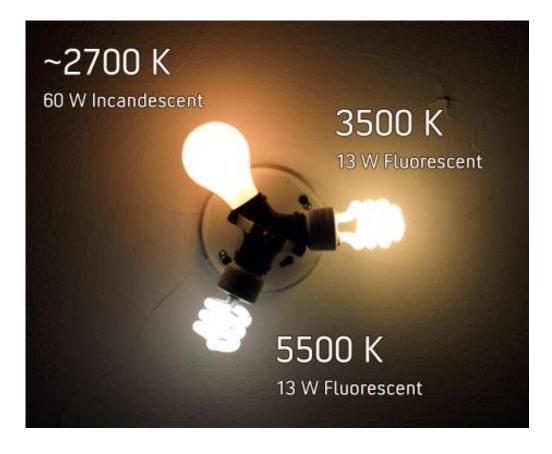

d Devices

- Usually some "device app" like iTunes
- Directly connected phones will look like connected drive
- Look for DCIM directory (<u>Digital Camera IMages</u>)
- Copy Photos with drag-and-drop

## Demo

## Remember The Backup

- Three Copy Rule
  - On your machine
  - Somewhere else in your house
    - USB stick
    - Backup drive
  - In the Cloud
    - OneDrive
    - Amazon
    - Dropbox
    - more

## Photo Editing

- REMEMBER TO ONLY EDIT A COPY OF THE ORIGINAL
- Aspect ratio for printing size
- Color temperature
- Basic editing skills
  - Straighten image
  - Crop image
  - Set levels and adjust exposure
  - Metadata

# Aspect Ratio



Printed as a 4X6



Printed as an 8X10



Printed as a 5x7



Printed as an 11x14

## Aspect Ratio



# Color Temperature (aka White Balance)





## Incandescent Yellow



## Fluorescent Green



## Photo Editing

- Basic editing skills
  - Straighten image
  - Crop image
  - Set levels and adjust exposure

## Some Advanced Photo Editing

- Photoshop
  - layers

## Software Option

- Adobe Creative Cloud Photography Plan
  - Photoshop CC
  - Lightroom CC

Billed monthly for yearly subscription

Can be moved to different devices (two active at a time)

Includes a mobile version in addition to active desktops

Shutterfly Customer Promo - \$7.99 per month (regularly \$9.99)

## Next Time

Send me specific questions and/or examples

Ksander@purdue.edu

Next time will be specific issues and more advanced topics