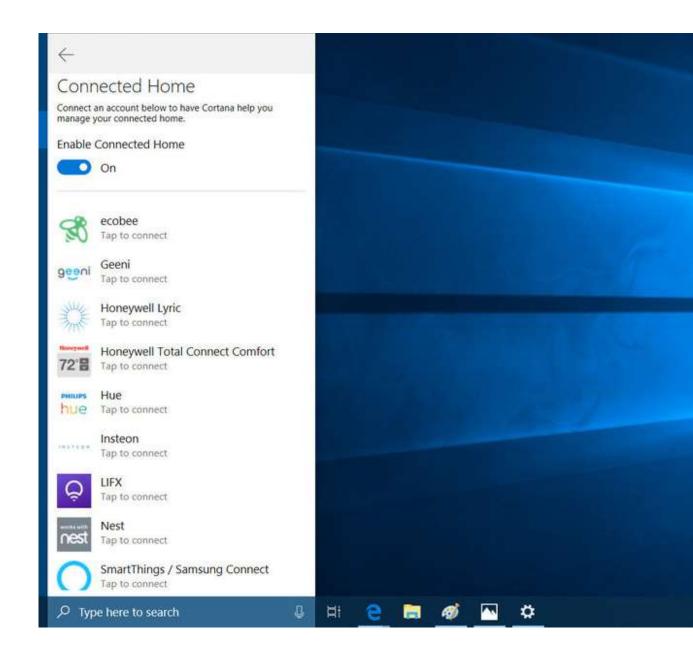

- Windows 10 April 2018 Update
  - Timeline (Windows key + Tab)
  - Nearby Sharing (Windows AirDrop)
  - Focus Assist
  - Dictation Anywhere
  - Edge Browser Improvements
  - Cortana Smart Home integration with Hue, Ecobee, Nest, Honeywell