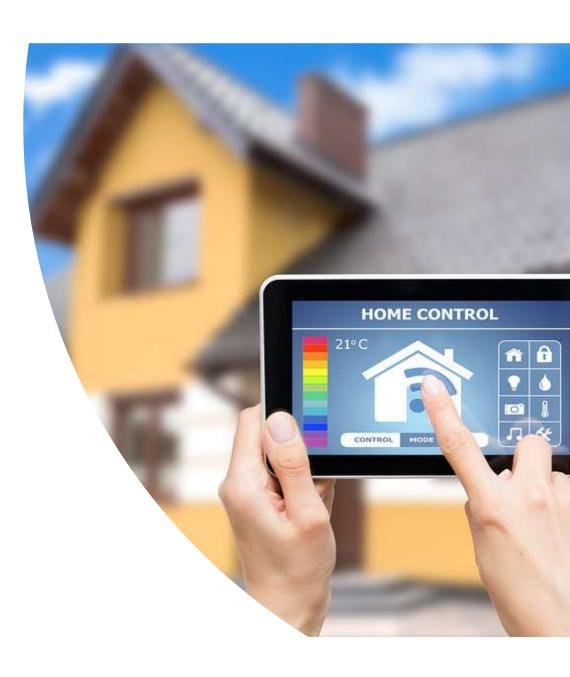

Home Protection – Why should you care?

### Home Protection -Things To Consider

- Remote Monitoring
  - Alerts (what are you going to do when you get one?)
  - Recorded video
- Smart Door Locks
- Home Sensors
  - Open/close
  - Motion
  - Smoke
  - Water

### Things To Consider

- Smart Garage Door
- Smart Cameras
  - Remote viewing
  - Motion detection
  - Facial recognition
  - Recording
- Complete Home Automation