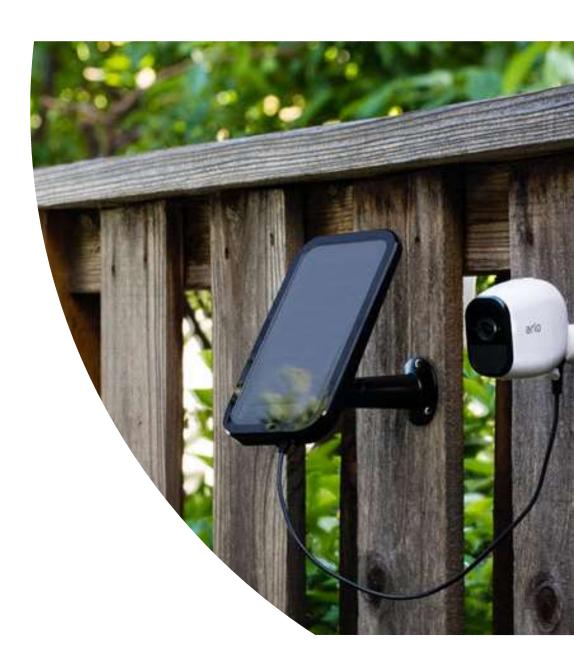

### Getting Started

- Arlo Cameras
  - 1080p HD Video
  - Motion and Sound Detection
  - 2-Way Audio
  - Night Vision
  - Free Cloud Storage
  - Local Backup Storage
  - Smart Security Siren
  - Plays well with Others
  - 130 degree Viewing Angle

### Arlo Outdoor with Wi-Fi & Solar Power

\$80 with panel and mounting hardware