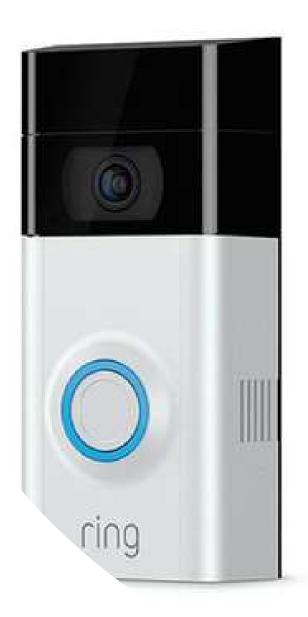

### **Getting Started**

- Video Doorbell

  - Nest Hello
  - August Doorbell Cam Pro
  - Skybell HD

#### REVIEWS BEST PICKS HOW-TO NEWS TIPS BUSINESS EXPLORE SHOP

What are you looking for?

Q

| Integration                | Amazon Alexa,<br>IFTTT, Nest | Amazon Alexa                         | Amazon Alexa,<br>IFTTT               | Amazon Alexa,<br>IFTTT, Nest | Amazon Alexa,<br>IFTTT             | N/A                                    | N/A                              | N/A                                                |
|----------------------------|------------------------------|--------------------------------------|--------------------------------------|------------------------------|------------------------------------|----------------------------------------|----------------------------------|----------------------------------------------------|
| Field of View<br>(Degrees) | 180                          | 120                                  | 160                                  | 160                          | 160                                | 180                                    | 180                              | 150                                                |
| Video Resolution           | 1080p                        | 720p                                 | 1080p                                | 1,600 by 1,200               | 1080p                              | 1080p                                  | 720p                             | 1,600 by 1,200                                     |
| Photo Resolution           | 1080p                        | 720p                                 | N/A                                  | 1,600 by 1,200               | N/A                                | 1080p                                  | N/A                              | 1,600 by 1,200                                     |
| Storage                    | Cloud                        | Cloud                                | Cloud                                | Cloud                        | Cloud                              | Cloud                                  | Cloud                            | Cloud                                              |
| Арр                        | Mobile                       | Mobile                               | Mobile                               | Mobile, Web                  | Mobile                             | Mobile                                 | Mobile                           | Mobile                                             |
| Notifications              | Push                         | Push                                 | Push                                 | Push                         | Push                               | Push                                   | Push                             | Email, Push                                        |
| Alarm                      | _                            | _                                    | -                                    | -                            | -                                  | _                                      | -                                | _                                                  |
| Digital Zoom               | _                            | _                                    | _                                    | ~                            | _                                  | -                                      | _                                |                                                    |
| Night Vision               | <b>✓</b>                     | <b>✓</b>                             | <b>✓</b>                             | ~                            | ~                                  | ~                                      | ~                                | ✓ ·                                                |
| Two-Way Audio              | <b>✓</b>                     | <b>✓</b>                             | <b>✓</b>                             | ~                            | <b>✓</b>                           | ~                                      | <b>/</b>                         | <b>✓</b>                                           |
| Mechanical Pan             | _                            | _                                    | -                                    | -                            | -                                  | _                                      | -                                | _                                                  |
| Mechanical Tilt            | _                            | _                                    | _                                    | _                            | _                                  | <u>-</u>                               | _                                |                                                    |
| Read Review                | SkyBell HD<br>Review         | August Doorbell<br>Cam Pro<br>Review | Ring Video<br>Doorbell Pro<br>Review | Nest Hello<br>Review         | Ring Video<br>Doorbell 2<br>Review | Zmodo Greet Pro<br>With Beam<br>Review | Ring Video<br>Doorbell<br>Review | Wisenet<br>SmartCam D1<br>Video Doorbell<br>Review |