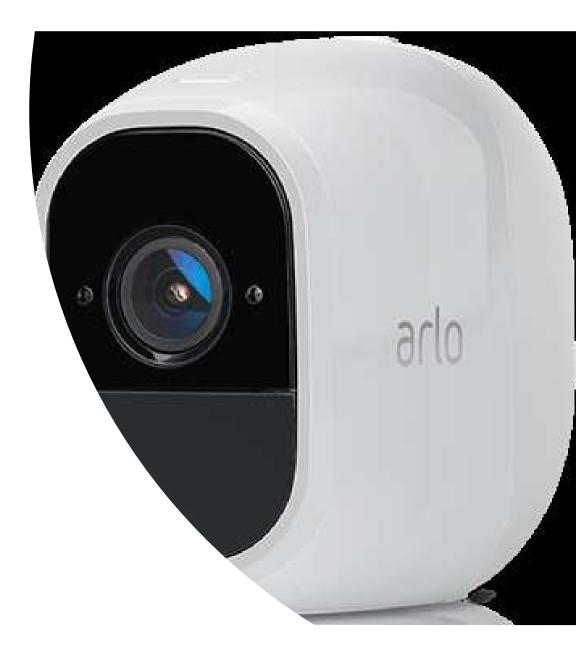

### Getting Started

- Arlo Cameras
  - 1080p HD Video
  - Motion and Sound Detection
  - 2-Way Audio
  - Night Vision
  - Free Cloud Storage
  - Local Backup Storage
  - Smart Security Siren
  - Plays well with Others
  - 130 degree Viewing Angle

### Arlo Outdoor with Wi-Fi & Solar Power

\$80 with panel and mounting hardware