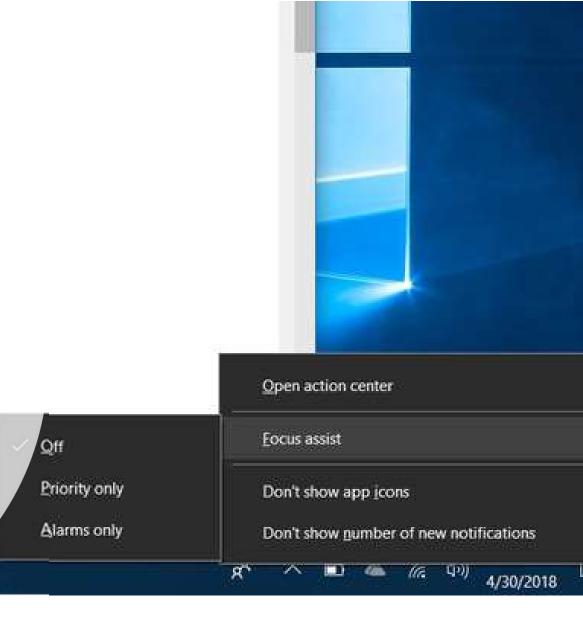

- Windows 10 April 2018 Update
  - Timeline (Windows key + Tab)
- Nearby Sharing (Windows AirDrop)
- Focus Assist

PDFs and Reading View ee reading experience.

- Windows 10 April 2018 Update
  - Timeline (Windows key + Tab)
  - Nearby Sharing (Windows AirDrop)
  - Focus Assist
  - Dictation Anywhere

- Windows 10 April 2018 Update
  - Timeline (Windows key + Tab)
  - Nearby Sharing (Windows AirDrop)
  - Focus Assist
  - Dictation Anywhere
  - Edge Browser Improvements
  - Cortana Smart Home integration with Hue, Ecobee, Nest, Honeywell