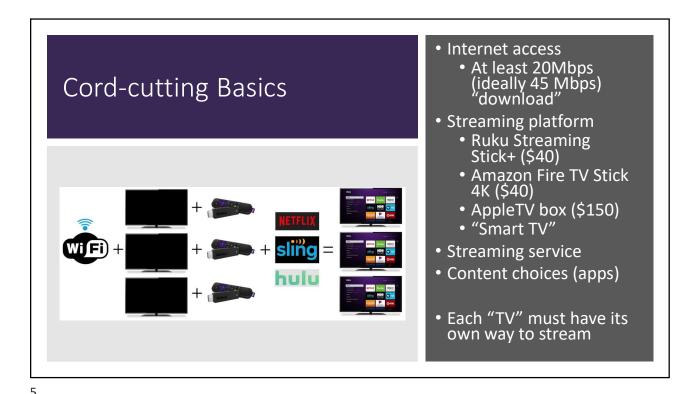

## Huge Benefit - Mobility

- You can take it with you on your own devices
  - Phone
  - Pads
  - Laptop
- You can login on other streaming devices at other locations (family sharing)

- Deals and Bundles with streaming platforms
  - Platforms selling "faux-cable"
  - Focus on shows and look for "season pass" pricing
- Integrated guide still a challenge but coming quickly
- "Smart TVs" can be difficult to upgrade with new software