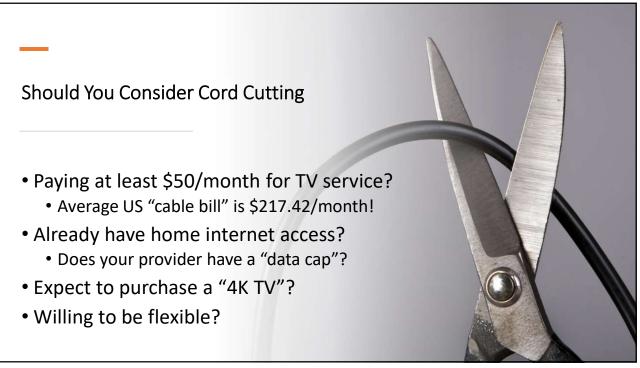

Current Topics

Amazon Prime customers up by 50 MILLION year over year

Apple new product announcement 4/20



















## Cloud DVR

- Record live programs and favorites
- 50 hours 200 hours unlimited
- Usually allow for commercial skipping (sometimes premium price)
- Content apps have full archives for binge watching w/o commercials

9

## Huge Benefit - Mobility



- You can take it with you on your own devices
  - Phone
  - Pads
  - Laptop
- You can login on other streaming devices at other locations (family sharing)



- Deals and Bundles with streaming platforms
  - Platforms selling "faux-cable"
  - Focus on shows and look for "season pass" pricing
- Integrated guide still a challenge but coming quickly
- "Smart TVs" can be difficult to upgrade with new software

## 

|                                                                  | AT&T TV