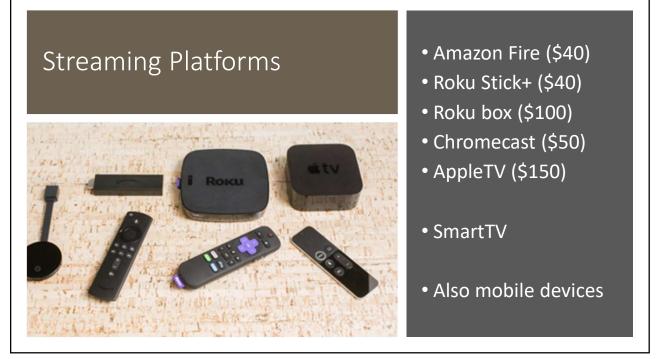

## Huge Benefit - Mobility

- You can take it with you on your own devices
  - Phone
  - Pads
  - Laptop
- You can login on other streaming devices at other locations (family sharing)

- Deals and Bundles with streaming platforms
  - Platforms selling "faux-cable"
  - Focus on shows and look for "season pass" pricing
- Integrated guide still a challenge but coming quickly
- "Smart TVs" can be difficult to upgrade with new software